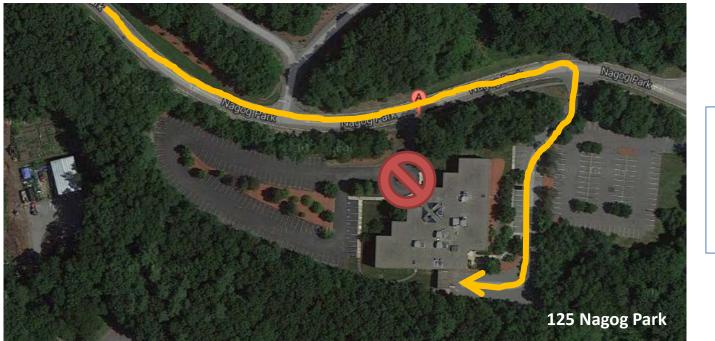

## Sample Drop Off Instructions – Acton, MA Laboratory 125 Nagog Park, Acton, MA 01720

Technologies to manage risk for infrastructure

Follow Nagog Park to 125 (last building on the right). Take the first right <u>after</u> the building and follow signs for "Deliveries and Samples" to our loading dock. Enter the loading dock door and call "Receiving" using the phone on wall to the left. Someone will be there shortly to assist you. Please bring any paperwork you may have.