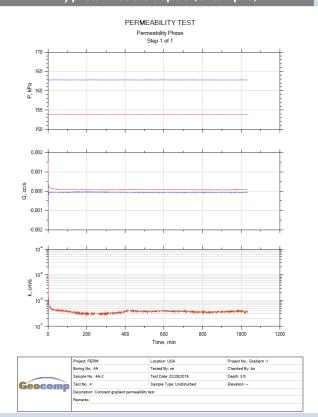

min) Max speed 1054 cc/min (36 fl oz/min) **POWER** 110/220 V, 50/60 Hz, 1 phase **DIMENSIONS** FlowTrac II FlowTrac III 203 x 457 x 260 mm 203 x 406 x 470 mm (8 x 16 x 18.5 in) (8 x 18 x 10.25 in) **WEIGHT** FlowTrac II FlowTrac III 14 kg (30 lbs) 11 kg (25 lbs) **INCLUDED** · Geo-NET network card and cable to link to PC · Software module to automatically run and report tests **ACCESSORIES** $\,\cdot\,$ Permeability cells, membranes, porous stones, and sample preparation access sories upon request WARRANTY · 12 month warranty; extended warranties available User Friendly Interface **FLOW** File View Run Calibrate Control Report Options Help Saturation Consolidation Table Constant Gradient Table Constant Flow Table 2 0 3 0 4 0 5 0 6 0 7 0 8 0 9 0 10 0



#### Typical Test Output (example)