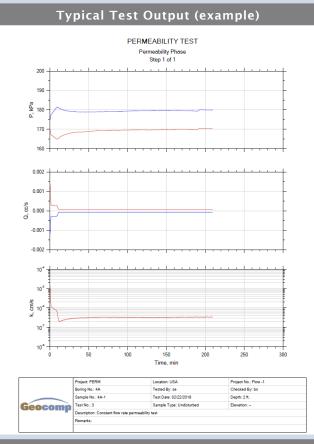

in speed 0.0003 cc/min (0.00001 fl oz/min) Max speed 1054 cc/min (36 fl oz/min) **POWER** 110/220 V, 50/60 Hz, 1 phase **DIMENSIONS** FlowTrac II FlowTrac III 203 x 457 x 260 mm 203 x 406 x 470 mm (8 x 16 x 18.5 in) (8 x 18 x 10.25 in) **WEIGHT** FlowTrac II FlowTrac III 14 kg (30 lbs) 11 kg (25 lbs) **INCLUDED** · Geo-NET network card and cable to link to PC · Software module to automatically run and report tests **ACCESSORIES** $\,\cdot\,$ Permeability cells, membranes, porous stones, and sample preparation access sories upon request WARRANTY · 12 month warranty; extended warranties available User Friendly Interface **FLOW** File View Run Calibrate Control Report Options Help Saturation Consolidation Table Constant Gradient Table Constant Flow Table 2 0 3 0 4 0 5 0 6 0 7 0 8 0 9 0 10 0



#### Typical Test Output (example)