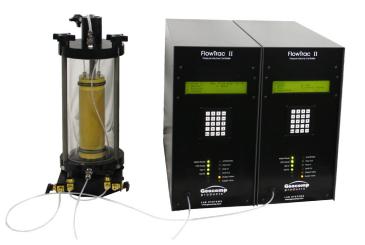

## FLOWTRAC II OR III

The FlowTrac II or III flow pumps provide a unique and versatile way to run flexible wall permeability tests on a wide variety of materials quickly and accurately. By adjusting the gradient or the flow rate across the sample, the system can measure permeabilities of cohesive soils varying from  $10^{-4}$  to  $10^{-9}$  cm/sec. With the appropriate test cells, this one system can determine the permeability of some silty clays within minutes.

Semi-Automated Permeability System

### TECHNICAL SPECIFICATIONS PRESSURE/VOLUME CAPACITY 150 psi (1035 kPa), 200 psi (1400 kPa) 200 cc (6.7 fl oz), 250 cc (8.5 fl oz), 280 cc (9.5 fl oz), 750 cc (25.4 fl oz) **MOTOR** Micro-stepper system with built-in controls **FLOW RATE** Min speed 0.0003 cc/min (0.00001 fl oz/min) Max speed 1054 cc/min (36 fl oz/min) **POWER** 110/220 V, 50/60 Hz, 1 phase **DIMENSIONS** FlowTrac II FlowTrac III 203 x 457 x 260 mm 203 x 406 x 470 mm (8 x 16 x 18.5 in) (8 x 18 x 10.25 in) **WEIGHT** FlowTrac II FlowTrac III 14 kg (30 lbs) 11 kg (25 lbs) **INCLUDED** · Geo-NET network card and cable to link to PC · Software module to automatically run and report tests **ACCESSORIES** $\,\cdot\,$ Permeability cells, membranes, porous stones, and sample preparation access sories upon request WARRANTY · 12 month warranty; extended warranties available User Friendly Interface **FLOW** File View Run Calibrate Control Report Options Help Saturation Consolidation Table Constant Gradient Table Constant Flow Table 2 0 3 0 4 0 5 0 6 0 7 0 8 0 9 0 10 0