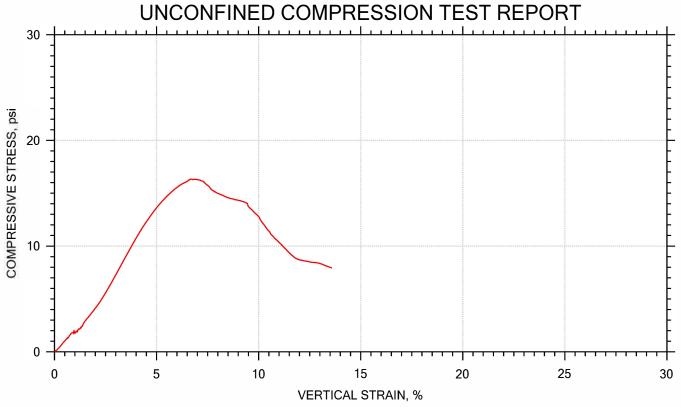

| Symbol                               |                  |        |  |  |      |
|--------------------------------------|------------------|--------|--|--|------|
| Test No.                             |                  | UC-1   |  |  |      |
| Initial                              | Diameter, in     | 2.87   |  |  |      |
|                                      | Height, in       | 5.98   |  |  |      |
|                                      | Water Content, % | 25.00  |  |  |      |
|                                      | Dry Density, pcf | 95.80  |  |  |      |
|                                      | Saturation, %    | 88.87  |  |  |      |
|                                      | Void Ratio       | 0.76   |  |  |      |
| Unconfined Compressive Strength, psi |                  | 16.34  |  |  |      |
| Undrained Shear Strength, psi        |                  | 8.169  |  |  | ii v |
| Time to Failure, min                 |                  | 8.3409 |  |  |      |
| Strain Rate, %/min                   |                  | 1      |  |  |      |
| Estimated Specific Gravity           |                  | 2.70   |  |  |      |
| Liquid Limit                         |                  | 41     |  |  |      |
| Plastic Limit                        |                  | 22     |  |  |      |
| Plasticity Index                     |                  | 19     |  |  |      |
| Failure Sketch                       |                  |        |  |  |      |

## **UNCONFINED COMPRESSION TEST REPORT**

|                  | Project: XYZ Bridge           | Location: Anywhere, USA | Project No.: GTX-0000 |  |
|------------------|-------------------------------|-------------------------|-----------------------|--|
|                  | Boring No.: B-1               | Tested By: MD           | Checked By: JDT       |  |
|                  | Sample No.: S-1               | Test Date: XX/XX/XXXX   | Elevation:            |  |
| Geocomp          | Test No.: UC-1                | Preparation: Tube       | Depth: 10-12 ft       |  |
| A SERCEL COMPANY | Description: Moist, gray clay |                         |                       |  |
|                  | Remarks: System A             |                         |                       |  |
|                  | · ·                           | ·                       | 7                     |  |